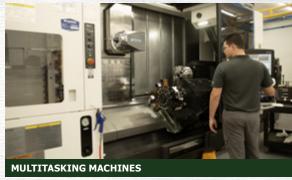

Advanced welding technique employs a high-energy electron beam to fuse materials with precision, resulting in strong, reliable joints essential for critical applications.

Multitasking machines allow for higher productivity, shorter lead-times, and fewer errors on complex parts.