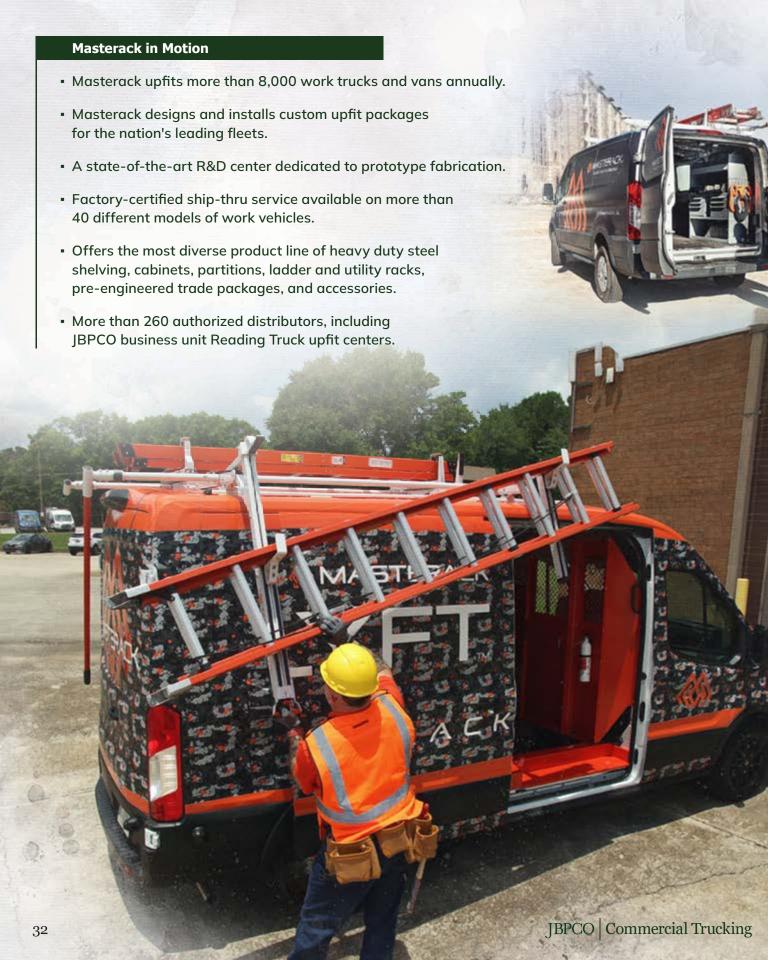

#### **Tailored Upfits Built To Last**

Masterack is a trusted leader in designing and manufacturing commercial-grade upfit solutions that keep hard-working businesses moving. Specializing in cargo management systems for work vans and trucks, Masterack builds durable, efficient upfits that improve vehicle functionality for tradespeople and businesses of all sizes.

By providing convenient ways to secure tools and materials—and keep crews organized—Masterack's upfits ensure vehicles are fully equipped for success on the job. Contractors, delivery fleets, and businesses across industries rely on Masterack to boost productivity and protect valuable equipment. Always focused on staying one step ahead, Masterack is committed to innovation—solving problems before they arise and delivering solutions that meet the real-world needs of those who count on them.

Dedicated fleet engineering team designs to meet customer needs

TRADE PACKAGES

HVAC, Plumber, Electrician, Contractor and more

Trade-specific accessories maximize storage

State-of-the-art powder coat line for a durable finish

Three upfit centers with OEM ship-thru service

Patented first roof-mounted ladder rack in 1972

Heavy-duty folding shelves for cargo vans and box trucks

LV SOLUTIONS

Lightweight upfit solutions to optimize payload